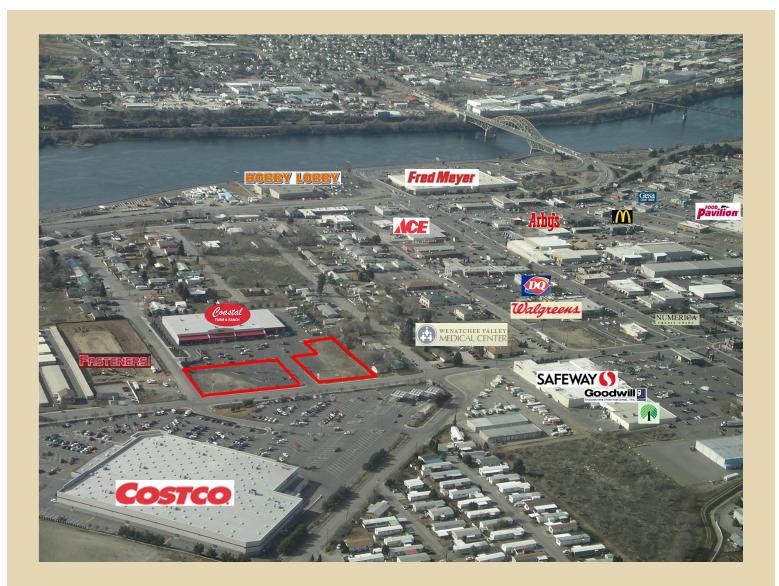

## East Wenatchee, WA Fighline PLAZA - Retail Development Pads

Two pads available to ground lease, both are part of the Highline Plaza retail center on Highline Drive in East Wenatchee, home to Coastal Farm & Ranch and situated across the street from COSTCO and adjacent to the new Fasteners store. The pads are build ready and will accomodate a broad spectrum of size & use, from professional, medical or multi tenant office complexes or single user retail buildings such as restaurants and markets or multi tenant shop retail.